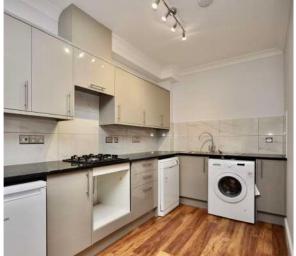

## **Features**

- Entrance porch
- Open plan fitted kitchen / living / dining room with granite worktops
- Hallway with storage cupboard
- Master bedroom with Jack and Jill bathroom
- Further bedroom with fitted wardrobe and Jack and Jill shower room
- Lease term 125 years remaining
- Ground rent £100 pa for 1st 20 years, £150 pa for next 20 years, £200 pa for remainder of lease
- Gas central heating
- No onward chain
- Parking is available by separate negotiation
- · Council tax band A