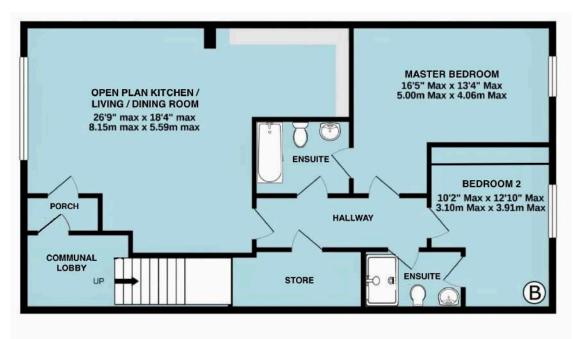

Situated in centre of the town is this newly converted West facing ground floor 2 double bedroomed apartment finished to a high specification with 2 Jack and Jill ensuites and gas central heating. Parking is available by separate negotiation. No onward chain.

## **Features**

- Entrance porch
- Open plan fitted kitchen / living / dining room with granite worktops
- Hallway with storage cupboard
- Master bedroom with Jack and Jill bathroom
- Further bedroom with fitted wardrobe and Jack and Jill shower room
- Lease term 125 years remaining
- Ground rent £100 pa for 1st 20 years, £150 pa for next 20 years, £200 pa for remainder of lease
- Gas central heating
- No onward chain
- Parking is available by separate negotiation
- · Council tax band A

GROUND FLOOR

White every strengt has been make to ensure the accuracy of the flasgrain contained here, measurement of doors, welcome, receive a great present of some set of so

Viewing strictly through the selling agents: