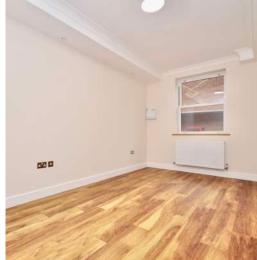

## **Features**

- Entrance porch
- Open plan fitted kitchen / living / dining room with granite worktops
- Hallway with storage cupboard
- Master bedroom with Jack and Jill bathroom
- Further bedroom with fitted wardrobe and Jack and Jill shower room
- Lease term 125 years remaining
- Ground rent £100 pa for 1st 20 years, £150 pa for next 20 years, £200 pa for remainder of lease
- Gas central heating
- No onward chain
- Parking is available by separate negotiation
- · Council tax band A