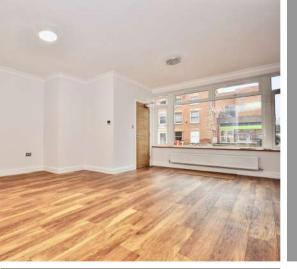

## **Features**

- Entrance porch
- Open plan fitted kitchen / living / dining room with granite worktops
- Hallway with storage cupboard
- Master bedroom with Jack and Jill bathroom
- Further bedroom with fitted wardrobe and Jack and Jill shower room
- Lease term 125 years remaining
- Ground rent £100 pa for 1st 20 years, £150 pa for next 20 years, £200 pa for remainder of lease
- Gas central heating
- No onward chain
- Parking is available by separate negotiation
- · Council tax band A